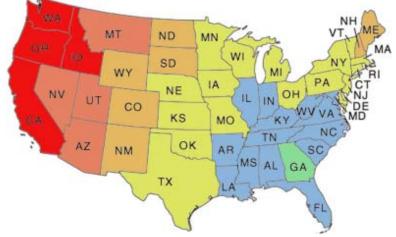

# **Check Paper Ground Shipping Rates**

| Fed  | FedEx Ground Rates - Check Paper Letter (8.5" x 11")      |                 |        |        |        |
|------|-----------------------------------------------------------|-----------------|--------|--------|--------|
|      |                                                           | 500             | 1,000  | 2,000  | 2,500  |
| Zone | State                                                     | 7 lbs           | 13 lbs | 26 lbs | 32 lbs |
| 1    | GA                                                        | 6.64            | 7.91   | 10.13  | 11.33  |
| 2    | AR,LA,MS,IL,IN,WV,VA,NC,DC,MD,TN,FL,AL,SC,KY              | 7.85            | 8.68   | 12.58  | 14.82  |
| 3    | VT,NY,PA,OH,NJ,CT,RI,MA,DE,TX,OK,KS,NE,MN,<br>WI,MO,MI,IA | 8.32            | 9.39   | 14.78  | 17.48  |
| 4    | NM,CO,WY,SD,ND,ME,NH                                      | 8.69            | 10.73  | 18.69  | 22.38  |
| 5    | NV,AZ,UT,MT                                               | 9.18            | 12.83  | 21.82  | 25.89  |
| 6    | CA,OR,WA,ID                                               | 9.96            | 14.37  | 25.58  | 30.88  |
| 7    | AK, HI                                                    | Call for quote. |        |        |        |