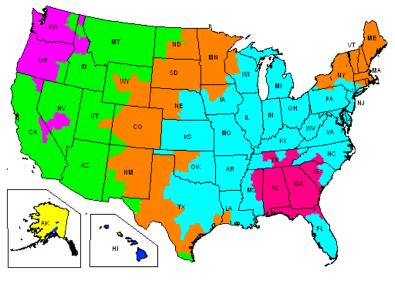

# How Long Will It Take?

Allow 48 hours after approval for your checks to ship, then add transit time.

📕 1 Day 📃 2 Days 📕 3 Days 💻 4 Days 📕 5 Days 📙 6 Days 📕 7+ Days