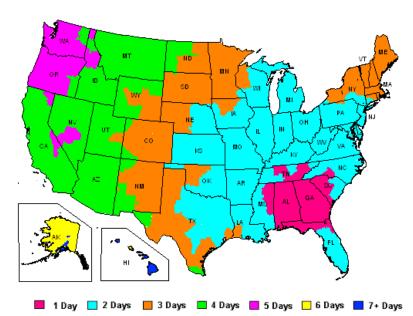

# **How Long Will It** Take?

Allow 48 hours after approval for your checks to ship, then add transit time.