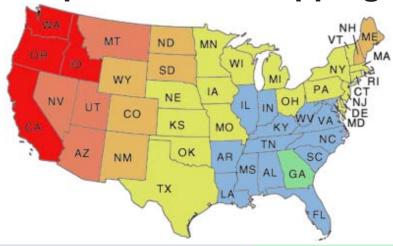

# **Check Paper Ground Shipping Rates**

| Fed  | Ex Ground Rates - Check Paper                | Letter (8.5" x 11") |        |        |        |  |
|------|----------------------------------------------|---------------------|--------|--------|--------|--|
|      |                                              | 500                 | 1,000  | 2,000  | 2,500  |  |
| Zone | State                                        | 7 lbs               | 13 lbs | 26 lbs | 32 lbs |  |
| 1    | GA                                           | 6.64                | 7.91   | 10.13  | 11.33  |  |
| 2    | AR,LA,MS,IL,IN,WV,VA,NC,DC,MD,TN,FL,AL,SC,KY | 7.85                | 8.68   | 12.58  | 14.82  |  |
|      | VT,NY,PA,OH,NJ,CT,RI,MA,DE,TX,OK,KS,NE,MN,   |                     |        |        |        |  |
| 3    | WI,MO,MI,IA                                  | 8.32                | 9.39   | 14.78  | 17.48  |  |
| 4    | NM,CO,WY,SD,ND,ME,NH                         | 8.69                | 10.73  | 18.69  | 22.38  |  |
| 5    | NV,AZ,UT,MT                                  | 9.18                | 12.83  | 21.82  | 25.89  |  |
| 6    | CA,OR,WA,ID                                  | 9.96                | 14.37  | 25.58  | 30.88  |  |
| 7    | AK, HI                                       | Call for quote.     |        |        |        |  |