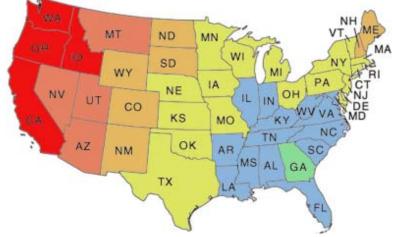

# **Check Paper Ground Shipping Rates**

| Fed  | FedEx Ground Rates - Check Paper Letter (8.5" x 11")      |                   |        |        |        |
|------|-----------------------------------------------------------|-------------------|--------|--------|--------|
|      |                                                           | 500 1,000 2,000 2 |        |        | 2,500  |
| Zone | State                                                     | 7 lbs             | 13 lbs | 26 lbs | 32 lbs |
| 1    | GA                                                        | 6.64              | 7.91   | 10.13  | 11.33  |
| 2    | AR,LA,MS,IL,IN,WV,VA,NC,DC,MD,TN,FL,AL,SC,KY              | 7.85              | 8.68   | 12.58  | 14.82  |
| 3    | VT,NY,PA,OH,NJ,CT,RI,MA,DE,TX,OK,KS,NE,MN,<br>WI,MO,MI,IA | 8.32              | 9.39   | 14.78  | 17.48  |
| 4    | NM,CO,WY,SD,ND,ME,NH                                      | 8.69              | 10.73  | 18.69  | 22.38  |
| 5    | NV,AZ,UT,MT                                               | 9.18              | 12.83  | 21.82  | 25.89  |
| 6    | CA,OR,WA,ID                                               | 9.96              | 14.37  | 25.58  | 30.88  |
| 7    | AK, HI                                                    | Call for quote.   |        |        |        |