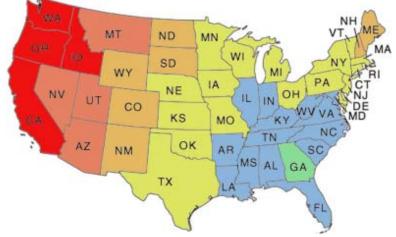

# **Check Paper Ground Shipping Rates**

| Fed  | FedEx Ground Rates - Check Paper Letter (8.5" x 11")      |                 |        |        |        |  |
|------|-----------------------------------------------------------|-----------------|--------|--------|--------|--|
|      |                                                           | 500             | 1,000  | 2,000  | 2,500  |  |
| Zone | State                                                     | 7 lbs           | 13 lbs | 26 lbs | 32 lbs |  |
| 1    | GA                                                        | 6.64            | 7.91   | 10.13  | 11.33  |  |
| 2    | AR,LA,MS,IL,IN,WV,VA,NC,DC,MD,TN,FL,AL,SC,KY              | 7.85            | 8.68   | 12.58  | 14.82  |  |
| 3    | VT,NY,PA,OH,NJ,CT,RI,MA,DE,TX,OK,KS,NE,MN,<br>WI,MO,MI,IA | 8.32            | 9.39   | 14.78  | 17.48  |  |
| 4    | NM,CO,WY,SD,ND,ME,NH                                      | 8.69            | 10.73  | 18.69  | 22.38  |  |
| 5    | NV,AZ,UT,MT                                               | 9.18            | 12.83  | 21.82  | 25.89  |  |
| 6    | CA,OR,WA,ID                                               | 9.96            | 14.37  | 25.58  | 30.88  |  |
| 7    | AK, HI                                                    | Call for quote. |        |        |        |  |